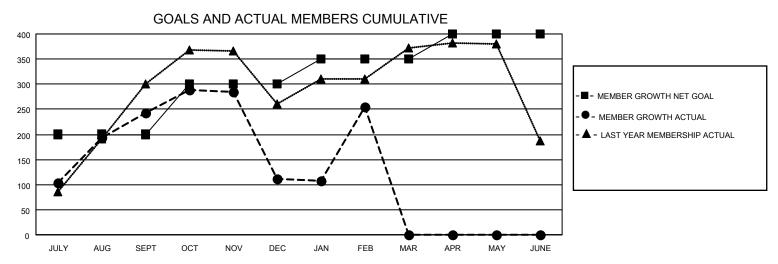

## MONTHLY MEMBERSHIP PROGRESS REPORT

LOCATION INDIA District 324 G Results as of: 2/28/2023

| Clubs RESULTS FOR 2022-2023 |   |   |   | Members RESULTS FOR 2022-2023 |     |     |     |
|-----------------------------|---|---|---|-------------------------------|-----|-----|-----|
|                             |   |   |   |                               |     |     |     |
| JULY/AUG/SEPT               | 7 | 6 | 1 | JULY/AUG/SEPT                 | 200 | 289 | 41  |
| OCT/NOV/DEC                 | 3 | 0 | 3 | OCT/NOV/DEC                   | 100 | 71  | 199 |
| JAN/FEB/MAR                 | 0 | 0 | 2 | JAN/FEB/MAR                   | 50  | 232 | 59  |
| APR/MAY/JUNE                | 0 | 0 | 0 | APR/MAY/JUNE                  | 50  | 0   | 0   |