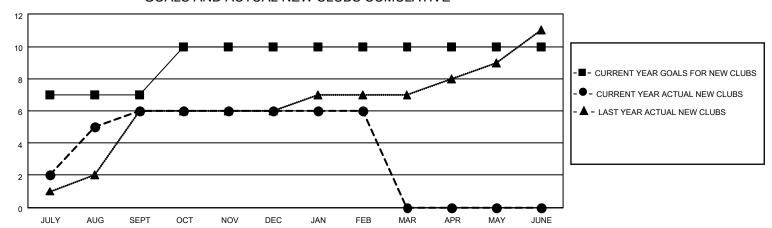

## GOALS AND ACTUAL NEW CLUBS CUMULATIVE

| DROPPED CLUBS: 6 |     | 71 CLUBS OF 113 ADDED 1 OR<br>MORE NEW MEMBERS | GENDER DISTRIBUTION                 |                                |  |
|------------------|-----|------------------------------------------------|-------------------------------------|--------------------------------|--|
|                  |     | INIONE NEW MILIMBERS                           | MALE<br>FEMALE                      | 3,292 (85.00%)<br>581 (15.00%) |  |
| DROPPED MEMBERS  |     |                                                | NON BINARY<br>PREFER NOT TO ANSWER  | 0 (0.00%)                      |  |
| DECEASED         | 11  |                                                | TINELLIK NOT TO ANSWER              | 0 (0.0070)                     |  |
| CLUB CANCELLED   | 106 | CLICK HERE FOR CUMULATIVE                      | TOTAL FAMILY UNIT MEMBERS           | 1,203                          |  |
| OTHER            | 182 | MEMBERSHIP DATA                                |                                     |                                |  |
| TOTAL            | 299 |                                                | FAMILY MEMBERS PAYING HALF DUES 708 |                                |  |
|                  |     |                                                |                                     |                                |  |